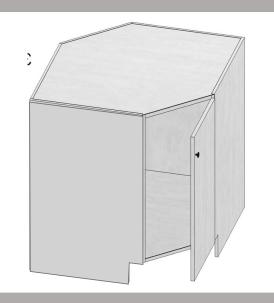

#### Base Cabinets - Farmhouse Sink

Base Cabinets – Corner Sink

| Model  | CSB36 |
|--------|-------|
| Width  | 36"   |
| Depth  | 24"   |
| Height | 34.5" |
| Door   | 21"   |

| Model  | FSB36 |
|--------|-------|
| Width  | 36"   |
| Depth  | 24"   |
| Height | 34.5" |
| Sink   | 33"   |