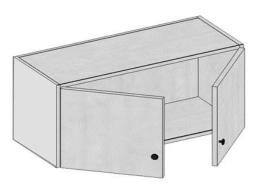

## Horizontal Wall Cabinets- Lift Up

| Model     | W3015BF | W3018BF |
|-----------|---------|---------|
| Width     | 30"     | 36"     |
| Depth     | 12"     | 12"     |
| Height    | 15"     | 18"     |
| Adj.Shelf | 0       | 0       |

#### Horizontal Wall Cabinets- Bi-Fold Lift Up

|   | - / |
|---|-----|
|   |     |
| · |     |

| Model     | W3030BF | W3630BF | W3036BF | W3636BF |
|-----------|---------|---------|---------|---------|
| Width     | 30"     | 36"     | 30"     | 36"     |
| Depth     | 12"     | 12"     | 12"     | 12"     |
| Height    | 30"     | 30"     | 36"     | 36"     |
| Adj.Shelf | 2       | 2       | 2       | 2       |