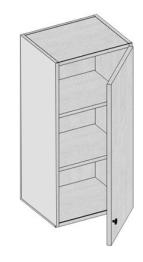

## Wall Cabinets- Corner Diagonal

| Model     | WDC243012 | WDC243612 | WDC244212 |  |  |  |
|-----------|-----------|-----------|-----------|--|--|--|
| Width     | 24"       | 24"       | 24"       |  |  |  |
| Depth     | 24"       | 24"       | 24"       |  |  |  |
| Height    | 30"       | 36"       | 42"       |  |  |  |
| Adj.Shelf | 2         | 2 2 3     |           |  |  |  |
| Door      | 15.75"    |           |           |  |  |  |

# Wall Cabinets- Corner Lazy Susan

| Model     | WLS243012 | WLS2436 | WLS2442 |
|-----------|-----------|---------|---------|
| Width     | 24"       | 24"     | 24"     |
| Depth     | 24"       | 24"     | 24"     |
| Height    | 30"       | 36"     | 42"     |
| Adj.Shelf | 2         | 2       | 3       |