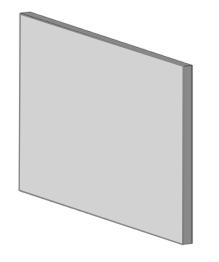

ANEL 34.5"*36"*3/4" |
|--------|----------------------|
| Width  | 36"                  |
| Depth  | 3/4"                 |
| Height | 34.5"                |

\*\*\* Used for double sided island 24" & 12" back to back

| Model  | PANEL 34.5"*96"*3/4" |
|--------|----------------------|
| Width  | 34.5"                |
| Depth  | 3/4"                 |
| Height | 96"                  |

| Model  | REP8425 | REP9025 | REP9625 |
|--------|---------|---------|---------|
| Width  | 25"     | 25"     | 25"     |
| Depth  | 3/4"    | 3/4"    | 3/4"    |
| Height | 84"     | 90"     | 96"     |

## Accessories



#### Base End Panel

# Floating Vanity End Panel

| Model  | BFD25 | BFD22 |
|--------|-------|-------|
| Width  | 25"   | 22"   |
| Depth  | 3/4"  | 3/4"  |
| Height | 34.5" | 34.5" |



| Model  | FVFD22 |  |
|--------|--------|--|
| Width  | 22"    |  |
| Depth  | 3/4"   |  |
| Height | 24"    |  |