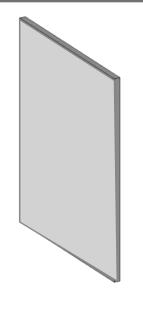

"    | 6"    | 6"    |
| Depth  | 0.75" | 0.75" | 0.75" |

| Model  | WF330              | WF336              | WF342              |
|--------|--------------------|--------------------|--------------------|
| Width  | 3"                 | 3"                 | 3"                 |
| Depth  | 0.75"              | 0.75"              | 0.75"              |
| Height | 30"                | 36"                | 42"                |
|        |                    |                    |                    |
| Model  | WF630              | WF636              | WF642              |
| _      | <b>WF630</b><br>6" | <b>WF636</b><br>6" | <b>WF642</b><br>6" |
| Model  |                    |                    |                    |

## Accessories

## **End Panel**

# Skin Panel

# **Refrigerator Panel**



| Model  | PANEL 34.5"*26"*3/4" |
|--------|----------------------|
| Width  | 26"                  |
| Depth  | 3/4"                 |
| Height | 34.5"                |

| Model  | PANEL 34.5"*36"*3/4" |
|--------|----------------------|
| Width  | 36"                  |
| Depth  | 3/4"                 |
| Height | 34.5"                |

\*\*\* Used for double sided island 24" & 12" back to back

| Model  | PANEL 34.5"*96"*3/4" |
|--------|----------------------|
| Width  | 34.5"                |
| Depth  | 3/4"                 |
| Height | 96"                  |

| Model  | REP8425 | REP9025 | REP9625 |
|--------|---------|---------|---------|
| Width  | 25"     | 25"     | 25"     |
| Depth  | 3/4"    | 3/4"    | 3/4"    |
| Height | 84"     | 90"     | 96"     |

## Accessories



#