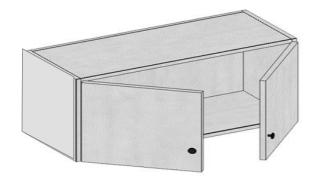

## Horizontal Wall Cabinets- Lift Up

| Model     | W3015BF | W3018BF |
|-----------|---------|---------|
| Width     | 30"     | 36"     |
| Depth     | 12"     | 12"     |
| Height    | 15"     | 18"     |
| Adj.Shelf | 0       | 0       |

#### Horizontal Wall Cabinets- Bi-Fold Lift Up

|   | - / |
|---|-----|
|   |     |
| · |     |

| Model     | W3030BF | W3630BF | W3036BF | W3636BF |
|-----------|---------|---------|---------|---------|
| Width     | 30"     | 36"     | 30"     | 36"     |
| Depth     | 12"     | 12"     | 12"     | 12"     |
| Height    | 30"     | 30"     | 36"     | 36"     |
| Adj.Shelf | 2       | 2       | 2       | 2       |