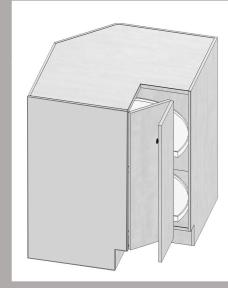

## Base Cabinets – Blind Cabinet

## Matching Accessory Insert

\*\*\* sold separately

| BBC42FDL-18 | BBC42FDR-18 |
|-------------|-------------|
| 42"         | 42"         |
| 24"         | 24"         |
| 34.5"       | 34.5"       |
| 18"         | 18"         |
| 1           | 1           |