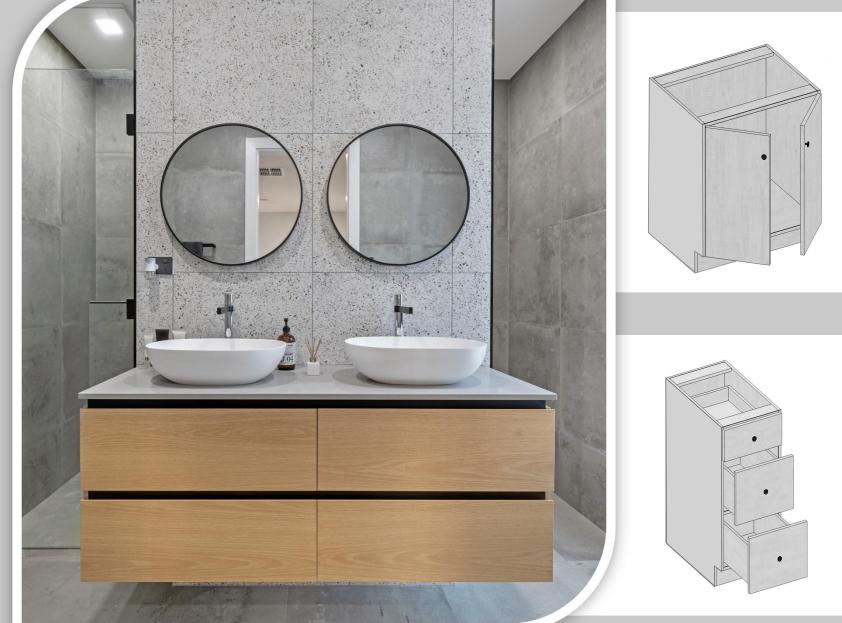

## **Bathroom – Vanity Cabinets**

#### Vanity Cabinets- Floating Vanity Drawer Sink Base

| Model  | FVSD24 | FVSD30 | FVSD36 |
|--------|--------|--------|--------|
| Width  | 24"    | 30"    | 36"    |
| Depth  | 21"    | 21"    | 21"    |
| Height | 24"    | 24"    | 24"    |