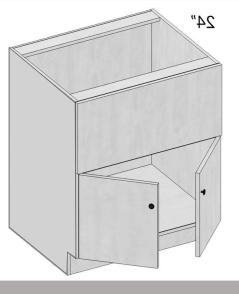

# Base Cabinets- Full Height Doors

| Model     | B09FH | B12FH | B15FH | B18FH | B21FH |
|-----------|-------|-------|-------|-------|-------|
| Width     | 9"    | 12"   | 15"   | 18"   | 21"   |
| Depth     | 24"   | 24"   | 24"   | 24"   | 24"   |
| Height    | 34.5" | 34.5" | 34.5" | 34.5" | 34.5" |
| Adj.Shelf | 1     | 1     | 1     | 1     | 1     |

| Model     | B24FH | B27FH | B30FH | B33FH | B36FH |
|-----------|-------|-------|-------|-------|-------|
| Width     | 24"   | 27"   | 30"   | 33"   | 36"   |
| Depth     | 24"   | 24"   | 24"   | 24"   | 24"   |
| Height    | 34.5" | 34.5" | 34.5" | 34.5" | 34.5" |
| Adj.Shelf | 1     | 1     | 1     | 1     | 1     |