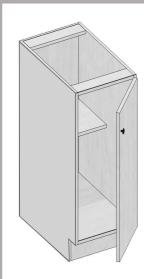

# Base Cabinets- Full Height Doors

| Model     | B09FH | B12FH | B15FH | B18FH | B21FH |
|-----------|-------|-------|-------|-------|-------|
| Width     | 9"    | 12"   | 15"   | 18"   | 21"   |
| Depth     | 24"   | 24"   | 24"   | 24"   | 24"   |
| Height    | 34.5" | 34.5" | 34.5" | 34.5" | 34.5" |
| Adj.Shelf | 1     | 1     | 1     | 1     | 1     |

| Model     | B24FH | B27FH | B30FH | B33FH | B36FH |
|-----------|-------|-------|-------|-------|-------|
| Width     | 24"   | 27"   | 30"   | 33"   | 36"   |
| Depth     | 24"   | 24"   | 24"   | 24"   | 24"   |
| Height    | 34.5" | 34.5" | 34.5" | 34.5" | 34.5" |
| Adj.Shelf | 1     | 1     | 1     | 1     | 1     |