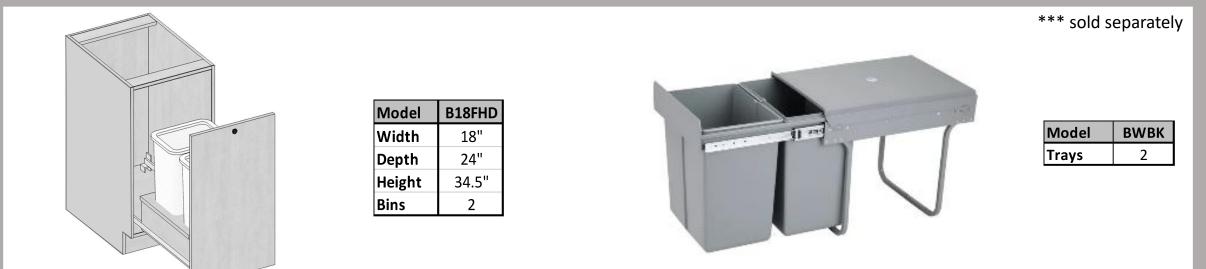

Accessory Insert



| Model | BLS33-TRAY | BLS36-TRAY |
|-------|------------|------------|
| Trays | 2          | 2          |

## Base Cabinets – Blind Cabinet

## Matching Accessory Insert

\*\*\* sold separately



| BBC42FDL-18 | BBC42FDR-18 |
|-------------|-------------|
| 42"         | 42"         |
| 24"         | 24"         |
| 34.5"       | 34.5"       |
| 18"         | 18"         |
| 1           | 1           |



#### Base Cabinets - Farmhouse Sink



Base Cabinets – Corner Sink

| Model  | CSB36 |
|--------|-------|
| Width  | 36"   |
| Depth  | 24"   |
| Height | 34.5" |
| Door   | 21"   |



| Model  | FSB36 |
|--------|-------|
| Width  | 36"   |
| Depth  | 24"   |
| Height | 34.5" |
| Sink   | 33"   |

#### Base Cabinets – Trash Pull out

## Matching Accessory Insert



# Matching Accessory Insert

#### \*\*\* sold separately

| SR09L | SR09R |
|-------|-------|
| 3     | 3     |

| Base Cabinets – Spice Rack |
|----------------------------|
|                            |

| Model | SP09L | SP09R |
|-------|-------|-------|
| Width | 9"    | 9"    |
| Depth | 24"   | 24"   |



## **Kitchen – Wall Cabinets**

## Wall Cabinets- 24" Deep





| Model     | W361224 | W361824 | W362424 |
|-----------|---------|---------|---------|
| Width     | 36"     | 36"     | 36"     |
| Depth     | 24"     | 24"     | 24"     |
| Height    | 12"     | 18"     | 24"     |
| Adj.Shelf |         |         | 1       |

Wall Cabinets- 36" Wide

#### Wall Cabinets- 30" Wide



| Model     | W3612 | W3618 | W3624 |
|-----------|-------|-------|-------|
| Width     | 36"   |