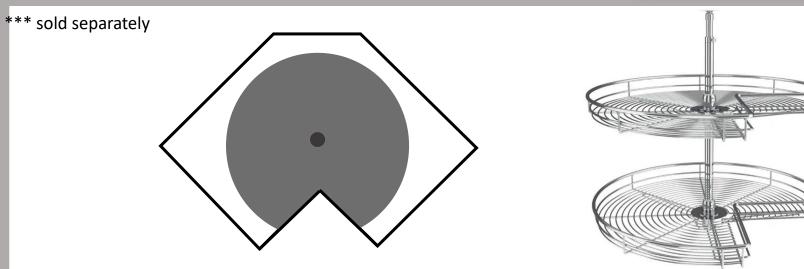

## Base Cabinets- Lazy Susan

| Model     | BLS33 | BLS36 |
|-----------|-------|-------|
| Width     | 33"   | 36"   |
| Depth     | 24"   | 24"   |
| Height    | 34.5" | 34.5" |
| Door size | 9"    | 12"   |

## Matching Accessory Insert

| Model | BLS33-TRAY | BLS36-TRAY |
|-------|------------|------------|
| Trays | 2          | 2          |