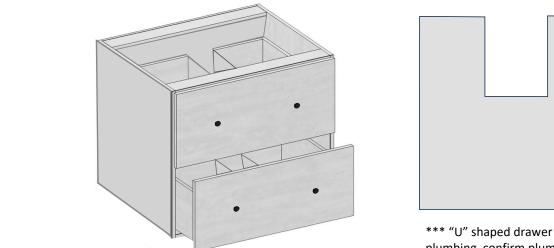

#### Vanity Cabinets- Floating Vanity Drawer Sink Base

| Model  | FVSD24 | FVSD30 | FVSD36 |
|--------|--------|--------|--------|
| Width  | 24"    | 30"    | 36"    |
| Depth  | 21"    | 21"    | 21"    |
| Height | 24"    | 24"    | 24"    |

\*\*\* "U" shaped drawer to go around plumbing, confirm plumbing center