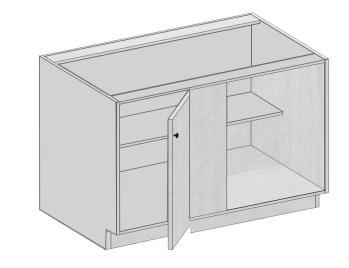

34.5" | 34.5" | 34.5" | 34.5" | 34.5" | 34.5" | 34.5" | 34.5" |
| Drawer | Top: 6" H / Middle: 12"H / Bottom: 12"H |       |       |       |       |       |       |       |       |

Base Cabinets- Microwave Base



| Model  | BMC30     |
|--------|-----------|
| Width  | 30"       |
| Depth  | 24"       |
| Height | 34.5"     |
| Open   | 28.5"x16" |



## Base Cabinets- Lazy Susan



| Model     | BLS33 | BLS36 |
|-----------|-------|-------|
| Width     | 33"   | 36"   |
| Depth     | 24"   | 24"   |
| Height    | 34.5" | 34.5" |
| Door size | 9"    | 12"   |



## Matching Accessory Insert



| Model | BLS33-TRAY | BLS36-TRAY |
|-------|------------|------------|
| Trays | 2          | 2          |

## Base Cabinets – Blind Cabinet

## Matching Accessory Insert

\*\*\* sold separately



| BBC42FDL-18 | BBC42FDR-18 |
|-------------|-------------|
| 42"         | 42"         |
| 24"         | 24"         |
| 34.5"       | 34.5"       |
| 18"         | 18"         |
| 1           | 1           |



#### Base Cabinets - Farmhouse Sink



Base Cabinets – Corner Sink

| Model  | CSB36 |
|--------|-------|
| Width  | 36"   |
| Depth  | 24"   |
| Height | 34.5" |
| Door   | 21"   |



| Model  | FSB36 |
|--------|-------|
| Width  | 36"   |
| Depth  | 24"   |
| Height | 34.5" |
| Sink   | 33"   |

#### Base Cabinets – Trash Pull out

## Matching Accessory Insert



# Matching Accessory Insert

#### \*\*\* sold separately

| SR09L | SR09R |
|-------|-------|
| 3     | 3     |

| Base Cabinets – Spice Rack |
|----------------------------|
|                            |

| Model |