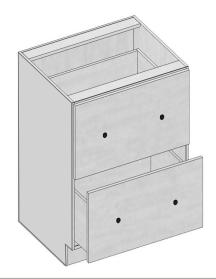

Base Cabinets- 2 Drawer Base

| Model  | 2DB24               | 2DB30 | 2DB36 |  |
|--------|---------------------|-------|-------|--|
| Width  | 24"                 | 30"   | 36"   |  |
| Depth  | 24"                 | 24"   | 24"   |  |
| Height | 34.5"               | 34.5" | 34.5" |  |
| Drawer | Top & Bottom: 15" H |       |       |  |