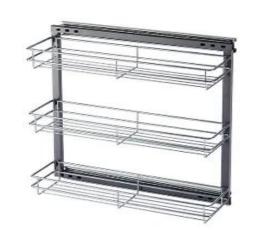

# Matching Accessory Insert

#### \*\*\* sold separately

| SR09L | SR09R |
|-------|-------|
| 3     | 3     |

| Base Cabinets – Spice Rack |
|----------------------------|
|                            |

| Model | SP09L | SP09R |
|-------|-------|-------|
| Width | 9"    | 9"    |
| Depth | 24"   | 24"   |