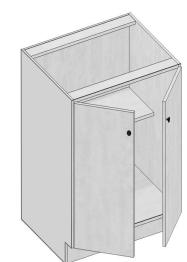

# Base Cabinets- Full Height Doors

| Model     | B09FH | B12FH | B15FH | B18FH | B21FH |
|-----------|-------|-------|-------|-------|-------|
| Width     | 9"    | 12"   | 15"   | 18"   | 21"   |
| Depth     | 24"   | 24"   | 24"   | 24"   | 24"   |
| Height    | 34.5" | 34.5" | 34.5" | 34.5" | 34.5" |
| Adj.Shelf | 1     | 1     | 1     | 1     | 1     |

| Model     | B24FH | B27FH | B30FH | B33FH | B36FH |
|-----------|-------|-------|-------|-------|-------|
| Width     | 24"   | 27"   | 30"   | 33"   | 36"   |
| Depth     | 24"   | 24"   | 24"   | 24"   | 24"   |
| Height    | 34.5" | 34.5" | 34.5" | 34.5" | 34.5" |
| Adj.Shelf | 1     | 1     | 1     | 1     | 1     |