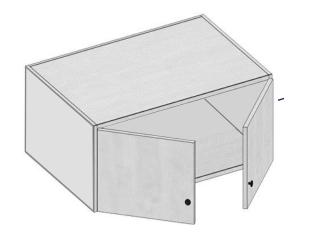

## Horizontal Wall Cabinets- Lift Up

| Model     | W3015BF | W3018BF |
|-----------|---------|---------|
| Width     | 30"     | 36"     |
| Depth     | 12"     | 12"     |
| Height    | 15"     | 18"     |
| Adj.Shelf | 0       | 0       |