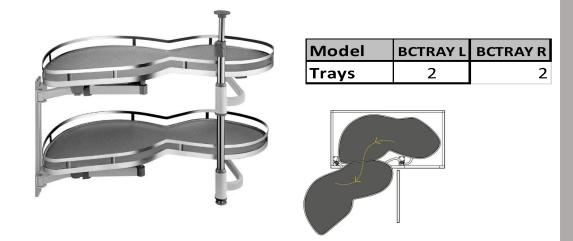

## Base Cabinets- Lazy Susan

| Model     | BLS33 | BLS36 |
|-----------|-------|-------|
| Width     | 33"   | 36"   |
| Depth     | 24"   | 24"   |
| Height    | 34.5" | 34.5" |
| Door size | 9"    | 12"   |

## Matching Accessory Insert

| Model | BLS33-TRAY | BLS36-TRAY |
|-------|------------|------------|
| Trays | 2          | 2          |