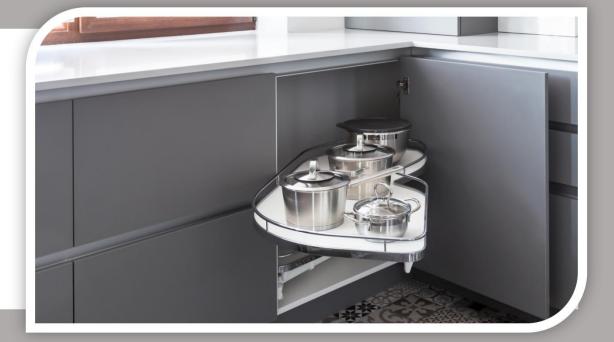

## Base Cabinets- Lazy Susan

| Model     | BLS33 | BLS36 |
|-----------|-------|-------|
| Width     | 33"   | 36"   |
| Depth     | 24"   | 24"   |
| Height    | 34.5" | 34.5" |
| Door size | 9"    | 12"   |

## Matching Accessory Insert

| Model | BLS33-TRAY | BLS36-TRAY |
|-------|------------|------------|
| Trays | 2          | 2          |