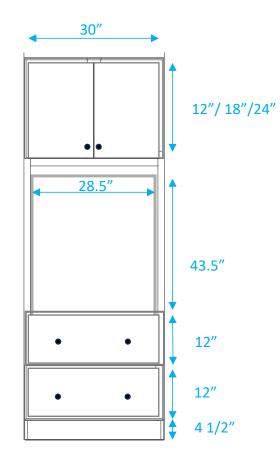

## **Tall Cabinets- Pantry**

| Model     | PC188424     | PC189024     | PC189624     |
|-----------|--------------|--------------|--------------|
| Width     | 18"          | 18"          | 18"          |
| Depth     | 24"          | 24"          | 24"          |
| Height    | 84"          | 90"          | 96"          |
| Adj.Shelf | 3            | 4            | 4            |
| Doors     | 30"H / 49" H | 36"H / 49" H | 42"H / 49" H |

|  | F/ |
|--|----|

| Model     | PC248424     | PC249024     | PC249624     |
|-----------|--------------|--------------|--------------|
| Width     | 24"          | 24"          | 24"          |
| Depth     | 24"          | 24"          | 24"          |
| Height    | 84"          | 90"          | 96"          |
| Adj.Shelf | 3            | 4            | 4            |
| Doors     | 30"H / 49" H | 36"H / 49" H | 42"H / 49" H |

| Model     | PC308424   | PC309024   | PC309624   |
|-----------|------------|------------|------------|
| Width     | 30"        | 30"        | 24"        |
| Depth     | 24"        | 24"        | 24"        |
| Height    | 84"        | 90"        | 96"        |
| Adj.Shelf | 3          | 4          | 4          |
| Doors     | 30"H/ 49"H | 36"H/ 49"H | 42"H/ 49"H |

## Tall Cabinets- Microwave / Oven

| *** Additional filler & drawer maybe needed depending on appliance dimension | *** Additional fill | er & drawer may | be needed depending | on appliance dimensions |
|------------------------------------------------------------------------------|---------------------|-----------------|---------------------|-------------------------|
|------------------------------------------------------------------------------|---------------------|-----------------|---------------------|-------------------------|

| MOC308424 MOC309024 MOC309624 |           |       |  |  |
|-------------------------------|-----------|-------|--|--|
| 30"                           | 30"       | 30"   |  |  |
| 24"                           | 24"       | 24"   |  |  |
| 84"                           | 90"       | 96"   |  |  |
| 12" H                         | 18" H     | 24" H |  |  |
|                               | 2- 11" H  |       |  |  |
|                               | 29" x 48" |       |  |  |

## Microwave / Oven Cabinet drawers

| Model  | OBD12" |
|--------|--------|
| Width  | 30"    |
| Depth  | 24"    |
| Height | 12"    |