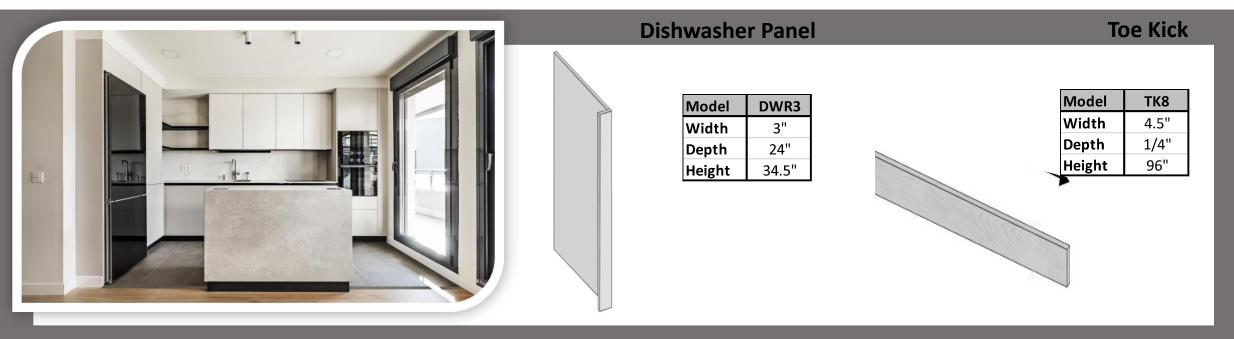

# **Refrigerator Panel**

| Model  | PANEL 34.5"*26"*3/4" |
|--------|----------------------|
| Width  | 26"                  |
| Depth  | 3/4"                 |
| Height | 34.5"                |

| Model  | PANEL 34.5"*36"*3/4" |
|--------|----------------------|
| Width  | 36"                  |
| Depth  | 3/4"                 |
| Height | 34.5"                |