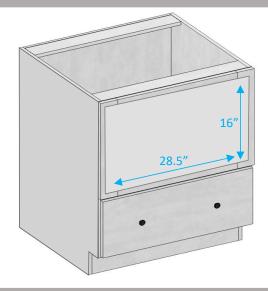

Base Cabinets- Microwave Base

| Model  | BMC30     |
|--------|-----------|
| Width  | 30"       |
| Depth  | 24"       |
| Height | 34.5"     |
| Open   | 28.5"x16" |