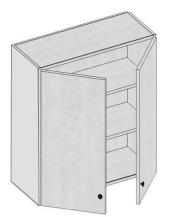

## Wall Cabinets- Corner Diagonal

| Model     | WDC243012 | WDC243612 | WDC244212 |  |  |  |
|-----------|-----------|-----------|-----------|--|--|--|
| Width     | 24"       | 24"       | 24"       |  |  |  |
| Depth     | 24"       | 24"       | 24"       |  |  |  |
| Height    | 30"       | 36"       | 42"       |  |  |  |
| Adj.Shelf | 2         | 2 2 3     |           |  |  |  |
| Door      | 15.75"    |           |           |  |  |  |

# Wall Cabinets- Corner Lazy Susan

| Model     | WLS243012 | WLS2436 | WLS2442 |
|-----------|-----------|---------|---------|
| Width     | 24"       | 24"     | 24"     |
| Depth     | 24"       | 24"     | 24"     |
| Height    | 30"       | 36"     | 42"     |
| Adj.Shelf | 2         | 2       | 3       |