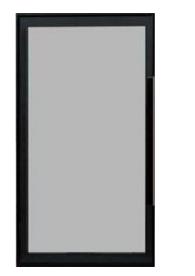

#### Metal Frame – Glass Door

| Model  | WG1230 | WG1530 | WG1830 | WDCG243012 |
|--------|--------|--------|--------|------------|
| Width  | 12"    | 15"    | 18"    | 15.5"      |
| Depth  | 3/4"   | 3/4"   | 3/4"   | 3/4"       |
| Height | 30"    | 30"    | 30"    | 30"        |

| Model  | WG1236 | WG1536 | WG1836 | WDCG243612 |
|--------|--------|--------|--------|------------|
| Width  | 12"    | 15"    | 18"    | 15.5"      |
| Depth  | 3/4"   | 3/4"   | 3/4"   | 3/4"       |
| Height | 36"    | 36"    | 36"    | 36"        |

| Model  | WG1242 | WG1542 | WG1842 | WDCG244212 |
|--------|--------|--------|--------|------------|
| Width  | 12"    | 15"    | 18"    | 15.5"      |
| Depth  | 3/4"   | 3/4"   | 3/4"   | 3/4"       |
| Height | 42"    | 42"    | 42"    | 42"        |