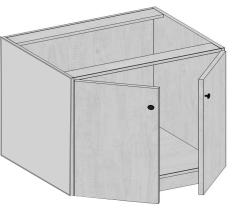

## Wall Cabinets- Corner Diagonal

| Model     | WDC243012 | WDC243612 | WDC244212 |  |  |  |
|-----------|-----------|-----------|-----------|--|--|--|
| Width     | 24"       | 24"       | 24"       |  |  |  |
| Depth     | 24"       | 24"       | 24"       |  |  |  |
| Height    | 30"       | 36"       | 42"       |  |  |  |
| Adj.Shelf | 2         | 2 2 3     |           |  |  |  |
| Door      | 15.75"    |           |           |  |  |  |

# Wall Cabinets- Corner Lazy Susan

| Model     | WLS243012 | WLS2436 | WLS2442 |
|-----------|-----------|---------|---------|
| Width     | 24"       | 24"     | 24"     |
| Depth     | 24"       | 24"     | 24"     |
| Height    | 30"       | 36"     | 42"     |
| Adj.Shelf | 2         | 2       | 3       |