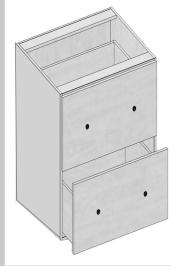

#### Base Cabinets- 3 Drawer Base

| Model  | DB12                                    | DB15  | DB18  | DB21  | DB24  | DB27  | DB30  | DB33  | DB36  |
|--------|-----------------------------------------|-------|-------|-------|-------|-------|-------|-------|-------|
| Width  | 12"                                     | 15"   | 18"   | 21"   | 24"   | 27"   | 30"   | 33"   | 36"   |
| Depth  | 24"                                     | 24"   | 24"   | 24"   | 24"   | 24"   | 24"   | 24"   | 24"   |
| Height | 34.5"                                   | 34.5" | 34.5" | 34.5" | 34.5" | 34.5" | 34.5" | 34.5" | 34.5" |
| Drawer | Top: 6" H / Middle: 12"H / Bottom: 12"H |       |       |       |       |       |       |       |       |