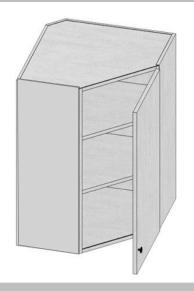

## Wall Cabinets- Corner Diagonal

| Model     | WDC243012 | WDC243612 | WDC244212 |  |  |  |
|-----------|-----------|-----------|-----------|--|--|--|
| Width     | 24"       | 24"       | 24"       |  |  |  |
| Depth     | 24"       | 24"       | 24"       |  |  |  |
| Height    | 30"       | 36"       | 42"       |  |  |  |
| Adj.Shelf | 2         | 2 2 3     |           |  |  |  |
| Door      | 15.75"    |           |           |  |  |  |