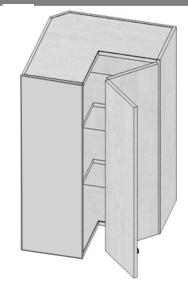

# Wall Cabinets- Corner Lazy Susan

| Model     | WLS243012 | WLS2436 | WLS2442 |
|-----------|-----------|---------|---------|
| Width     | 24"       | 24"     | 24"     |
| Depth     | 24"       | 24"     | 24"     |
| Height    | 30"       | 36"     | 42"     |
| Adj.Shelf | 2         | 2       | 3       |