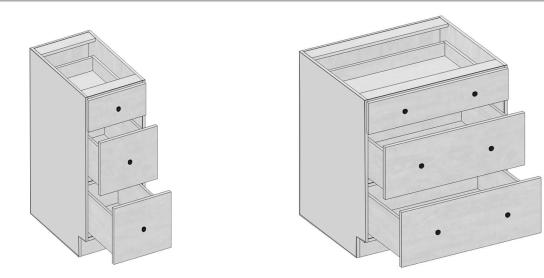

#### Base Cabinets- 3 Drawer Base

| Model  | DB12                                    | DB15  | DB18  | DB21  | DB24  | DB27  | DB30  | DB33  | DB36  |
|--------|-----------------------------------------|-------|-------|-------|-------|-------|-------|-------|-------|
| Width  | 12"                                     | 15"   | 18"   | 21"   | 24"   | 27"   | 30"   | 33"   | 36"   |
| Depth  | 24"                                     | 24"   | 24"   | 24"   | 24"   | 24"   | 24"   | 24"   | 24"   |
| Height | 34.5"                                   | 34.5" | 34.5" | 34.5" | 34.5" | 34.5" | 34.5" | 34.5" | 34.5" |
| Drawer | Top: 6" H / Middle: 12"H / Bottom: 12"H |       |       |       |       |       |       |       |       |